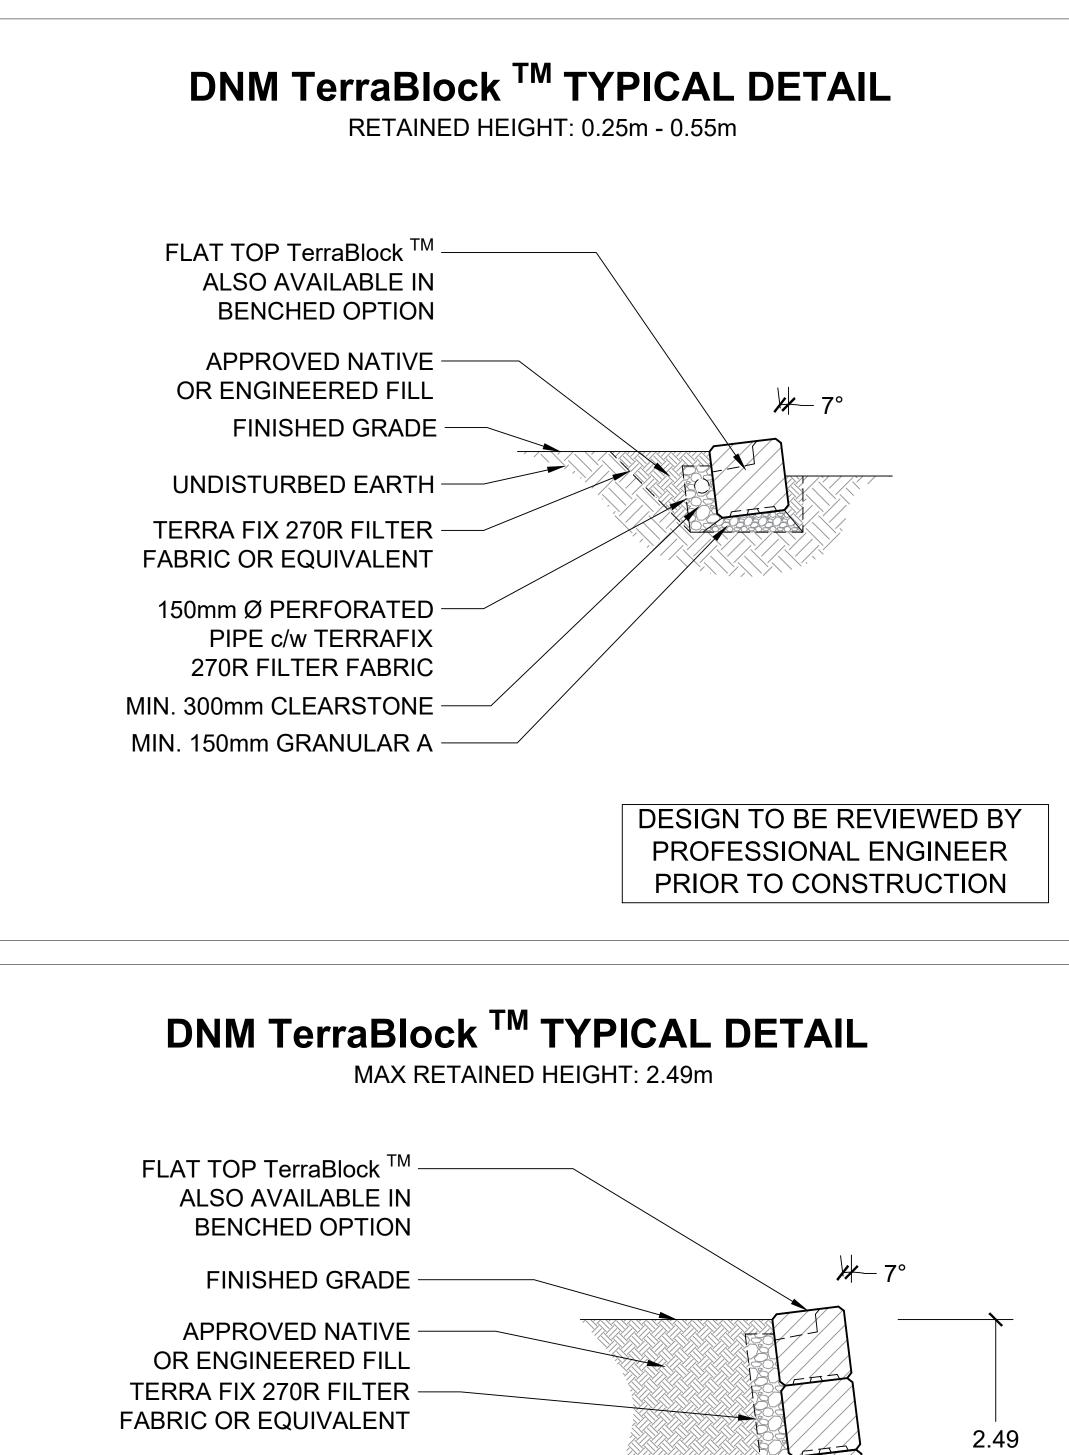

MIN. 300mm CLEARSTONE

UNDISTURBED EARTH -

150mm Ø PERFORATED PIPE c/w TERRAFIX 270R FILTER FABRIC

300mm TYP. EMBEDMENT

MIN. 150mm GRANULAR A

|                                                     | PROJECT:         |                    |                     |  |  |  |
|-----------------------------------------------------|------------------|--------------------|---------------------|--|--|--|
|                                                     | LOCATION:        |                    |                     |  |  |  |
| C:\Users\Estimator\Desktop\DNM General\DNM_LOGO.jpg | <b>DRAWN BY:</b> | <b>CHECKED BY:</b> | BLOCK FINISH:       |  |  |  |
|                                                     | ESTIMATE No.     |                    | TOP COURSE:         |  |  |  |
|                                                     | DATE:            |                    | CONSTRUCTION STYLE: |  |  |  |