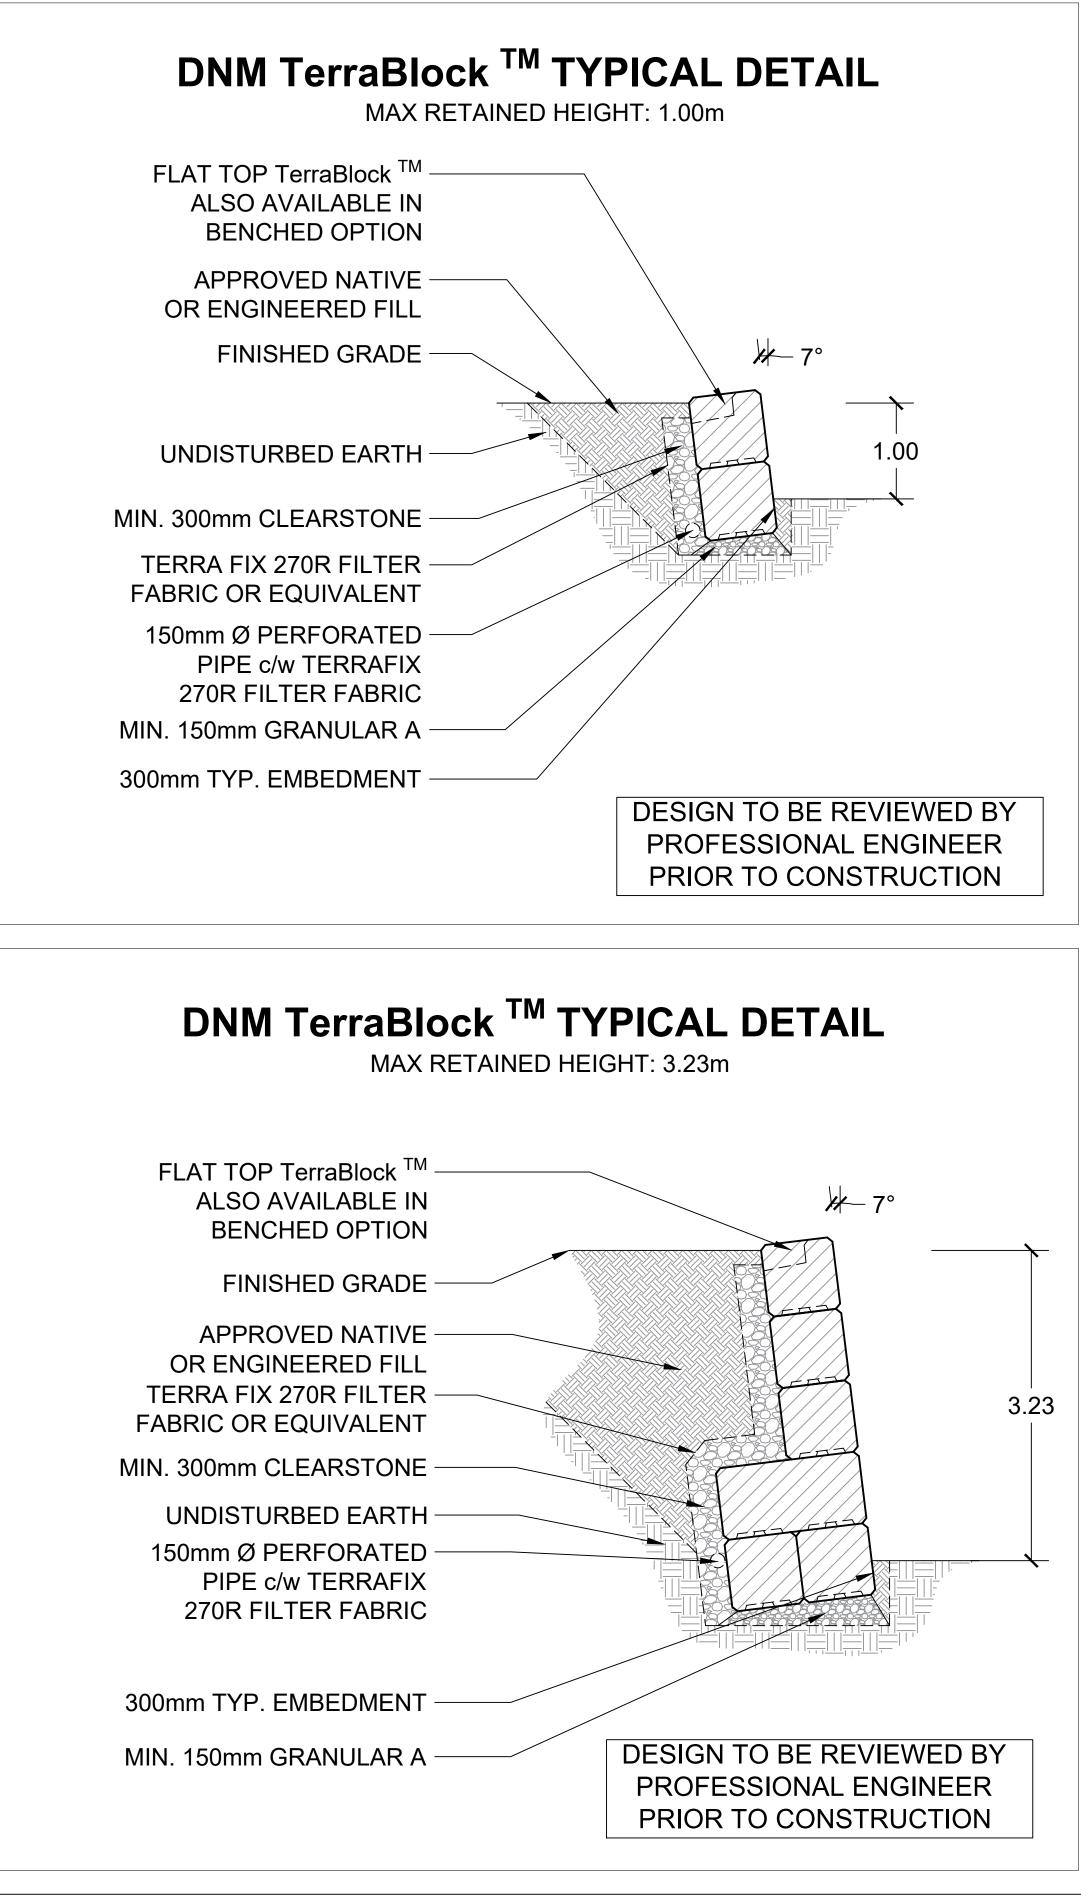

## DNM TerraBlock <sup>TM</sup> TYPICAL DETAIL

FLAT TOP TerraBlock <sup>™</sup> ₩ 7° ALSO AVAILABLE IN **BENCHED OPTION FINISHED GRADE** APPROVED NATIVE OR ENGINEERED FILL TERRA FIX 270R FILTER FABRIC 3.98 **OR EQUIVALENT** MIN. 300mm CLEARSTONE UNDISTURBED EARTH 150mm Ø PERFORATED PIPE c/w TERRAFIX 270R FILTER FABRIC 300mm TYP. EMBEDMENT

MIN. 150mm GRANULAR A

MAX RETAINED HEIGHT: 3.98m

DESIGN TO BE REVIEWED BY **PROFESSIONAL ENGINEER** PRIOR TO CONSTRUCTION

| REV: | DESCRIPTION: | BY: | DATE: | SHEET No. |
|------|--------------|-----|-------|-----------|
|      |              |     |       |           |
|      |              |     |       |           |
|      |              |     |       |           |
|      |              |     |       |           |