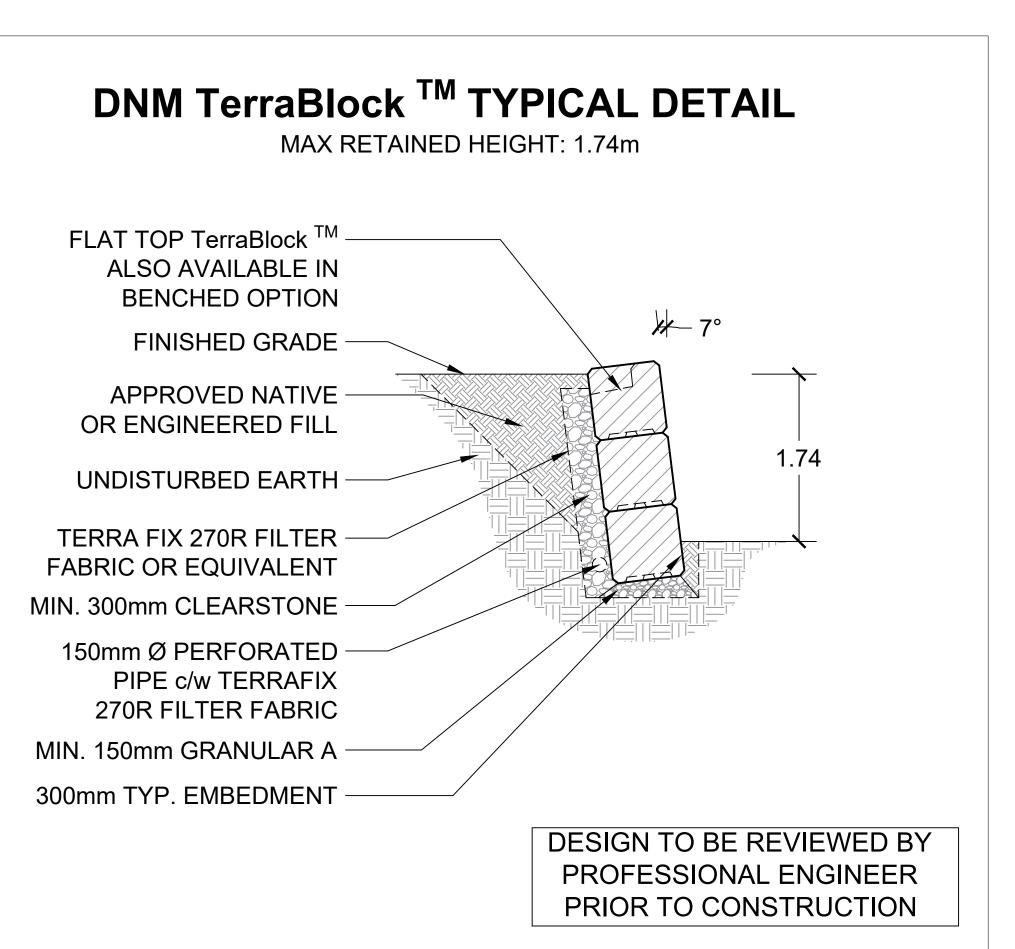

MBEDMENT

MIN. 150mm GRANULAR A



|                                                     | PROJECT:         |                    |                     |  |  |  |
|-----------------------------------------------------|------------------|--------------------|---------------------|--|--|--|
|                                                     | LOCATION:        |                    |                     |  |  |  |
| C:\Users\Estimator\Desktop\DNM General\DNM_LOGO.jpg | <b>DRAWN BY:</b> | <b>CHECKED BY:</b> | BLOCK FINISH:       |  |  |  |
|                                                     | ESTIMATE No.     |                    | TOP COURSE:         |  |  |  |
|                                                     | DATE:            |                    | CONSTRUCTION STYLE: |  |  |  |





## DNM TerraBlock <sup>TM</sup> TYPICAL DETAIL

FLAT TOP TerraBlock <sup>™</sup> ₩ 7° ALSO AVAILABLE IN **BENCHED OPTION FINISHED GRADE** APPROVED NATIVE OR ENGINEERED FILL TERRA FIX 270R FILTER FABRIC 3.98 **OR EQUIVALENT** MIN. 300mm CLEARSTONE UNDISTURBED EARTH 150mm Ø PERFORATED PIPE c/w TERRAFIX 270R FILTER FABRIC 300mm TYP. EMBEDMENT

MIN. 150mm GRANULAR A

MAX RETAINED HEIGHT: 3.98m

DESIGN TO BE REVIEWED BY **PROFESSIONAL ENGINEER** PRIOR TO CONSTRUCTION

| REV: | DESCRIPTION: | BY: | DATE: | SHEET No. |
|------|--------------|-----|-------|-----------|
|      |              |     |       |           |
|      |              |     |       |           |
|      |              |     |       |           |
|      |              |     |       |           |