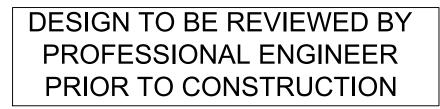

MIN. 300mm CLEARSTONE

UNDISTURBED EARTH -

150mm Ø PERFORATED PIPE c/w TERRAFIX 270R FILTER FABRIC

300mm TYP. EMBEDMENT

MIN. 150mm GRANULAR A



|                                                     | PROJECT:         |                    |                     |  |  |  |
|-----------------------------------------------------|------------------|--------------------|---------------------|--|--|--|
|                                                     | LOCATION:        |                    |                     |  |  |  |
| C:\Users\Estimator\Desktop\DNM General\DNM_LOGO.jpg | <b>DRAWN BY:</b> | <b>CHECKED BY:</b> | BLOCK FINISH:       |  |  |  |
|                                                     | ESTIMATE No.     |                    | TOP COURSE:         |  |  |  |
|                                                     | DATE:            |                    | CONSTRUCTION STYLE: |  |  |  |





## DNM TerraBlock <sup>TM</sup>